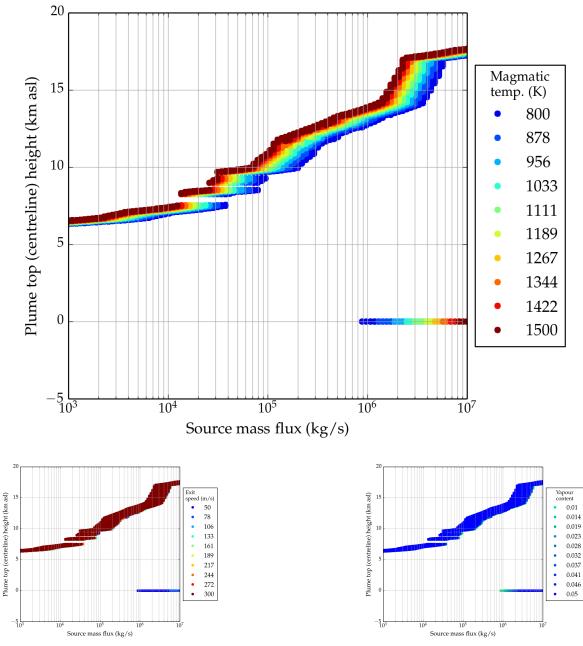

## PlumeRise - The University of Bristol wind-blown plume model

Atmospheric conditions taken from WMO station 84203 on 2018 / 03 / 23 at 1200 UTC.

Note, this run was performed automatically and has not been checked.