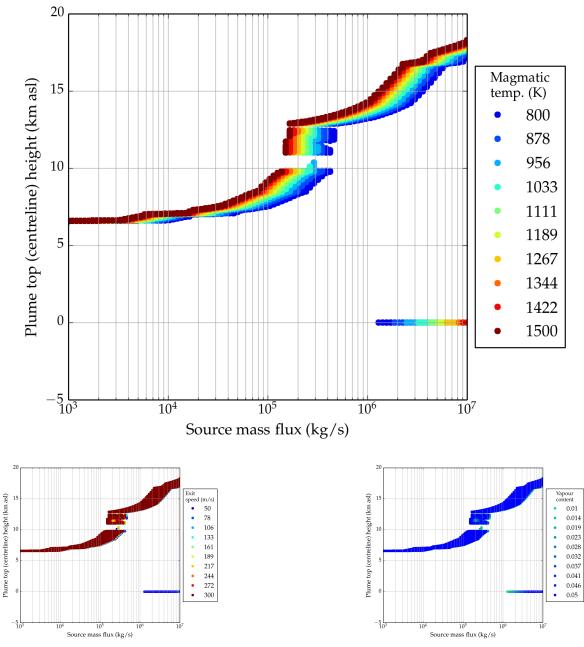

## PlumeRise - The University of Bristol wind-blown plume model

Atmospheric conditions taken from WMO station 84203 on 2018 / 04 / 02 at 1200 UTC.

Note, this run was performed automatically and has not been checked.



This is not an official forecast.

This PlumeRise output was produced at the University of Bristol.

This PlumeRise output is not intended for public use. You must obtain professional or specialist advice before taking or refraining from any action on the basis of your use of the product.

The University makes no representations, warranties or guaranties, whether express or implied, that the product is accurate complete or up to date.

PlumeRise received funding from the University of Bristol, NERC through project Vanaheim, and the EU through project FutureVolc.

plumerise-info@bristol.ac.uk

## Location information

| Volcano name:                                                                       | Cotopaxi                    |
|------------------------------------------------------