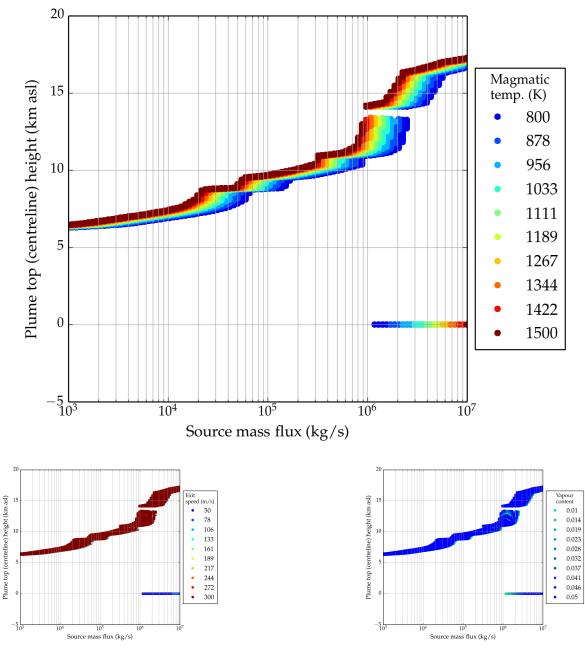

## PlumeRise - The University of Bristol wind-blown plume model

Atmospheric conditions taken from WMO station 84203 on 2018 / 04 / 09 at 1200 UTC.

Note, this run was performed automatically and has not been checked.



This is not an official forecast.

This PlumeRise output was produced at the University of Bristol.

This PlumeRise output is not intended for public use. You must obtain professional or specialist advice before taking or refraining from any action on the basis of your use of the product.

The University makes no representations, warranties or guaranties, whether express or implied, that the product is accurate complete or up to date.

PlumeRise received funding from the University of Bristol, NERC through project Vanaheim, and the EU through project FutureVolc.

plumerise-info@bristol.ac.uk

## Location information

| Volcano name:                                                                       | Cotopaxi                    |
|------------------------------------------------------